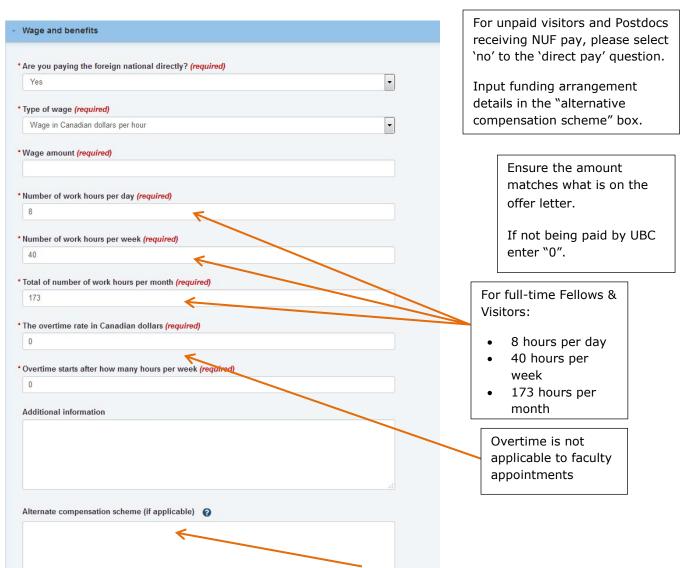

## Wage and Benefits Details

14. Provide current wage and benefit information applicable to the position

**For an initial work permit:** The official start date for compensation, benefits, and appointment purposes is [Month DD, YYYY], or the date of entry, whichever is later. One month has been added to the total duration of employment to allow for early arrival, relocation, and required documentation.

### For an initial work permit:

Please advance the start date by one month and add it to the total duration of employment to facilitate early arrivals and avoid a shortened work permit. *For example, a 12-month job offer starting on July 1, 2025, should be advanced to June 1, 2025, with a total duration of 13 months.* It should also be specified that the additional month has been added in the **alternate compensation scheme**, as shown later in this guide [p. 11].