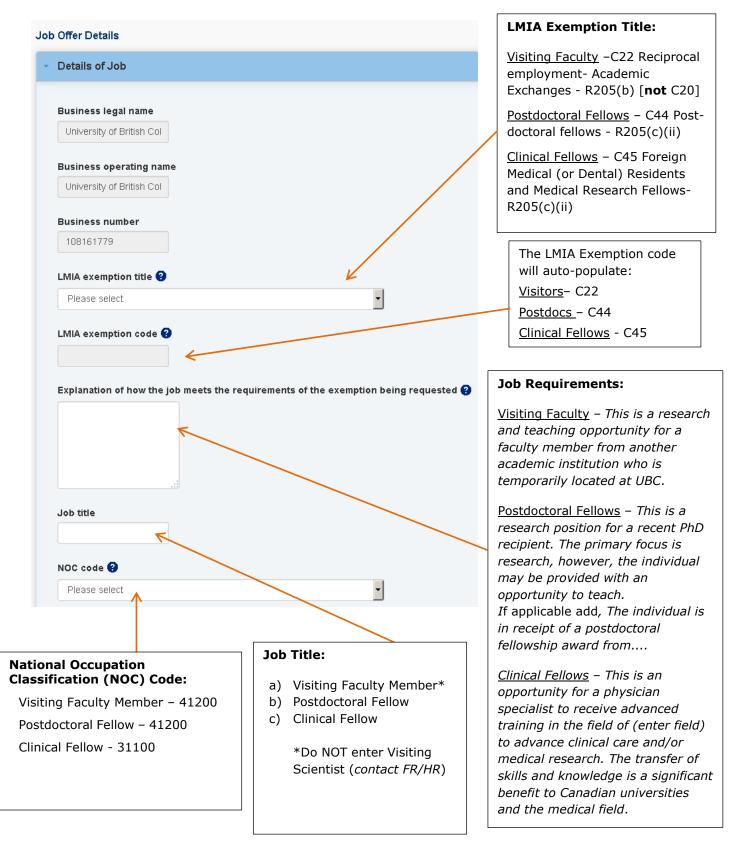

## Job Offer Details

### 11. Enter job offer details

12. Complete all job offer details information

| Please provide the address of the primary physical job location.             |                                     |
|------------------------------------------------------------------------------|-------------------------------------|
| Country/territory (required)                                                 |                                     |
| Canada                                                                       |                                     |
| Apartment/unit number (if applicable)                                        |                                     |
| Street number (required)                                                     | For Postdoctoral                    |
|                                                                              | <u>Fellow</u> , indicate<br>"May be |
| Street address/name (required)                                               | required to work                    |
|                                                                              | at various UBC                      |
| Street address/name line 2 (if applicable)                                   | campus<br>locations."               |
|                                                                              |                                     |
| Province/state (required)                                                    | If the individual                   |
| Please select v                                                              | will perform                        |
|                                                                              | work in more                        |
| City/town (required)                                                         | than one                            |
|                                                                              | location for ANY                    |
|                                                                              | duration, select<br><b>Yes</b> and  |
| Postal code (required)                                                       | complete the                        |
|                                                                              | secondary                           |
|                                                                              | address                             |
| Will the worker perform job duties at more than one job location? (required) | information. If                     |
| No                                                                           | no 2 <sup>nd</sup> location         |
| Expected start date of employment (required)                                 | select <b>No</b> .                  |
| Select Year   Select Month  Select Day                                       |                                     |
|                                                                              |                                     |
| Expected duration of employment (required)                                   |                                     |
| Expected duration of employment (required)                                   |                                     |
|                                                                              |                                     |

### For an initial work permit:

Please advance the start date by one month and add it to the total duration of employment to facilitate early arrivals and avoid a shortened work permit. *For example, a 12-month job offer starting on July 1, 2025, should be advanced to June 1, 2025, with a total duration of 13 months.* It should also be specified that the additional month has been added in the **alternate compensation scheme**, as shown later in this guide [p. 11].

Please note that work permit duration might still be limited by an earlier passport expiry date.

| Г                           |                                                                                                                                                                                                                                                                                                                                                          |                                                     |                                                                                                                |
|-----------------------------|----------------------------------------------------------------------------------------------------------------------------------------------------------------------------------------------------------------------------------------------------------------------------------------------------------------------------------------------------------|-----------------------------------------------------|----------------------------------------------------------------------------------------------------------------|
|                             | Main Duties: Describe duties as applicable.                                                                                                                                                                                                                                                                                                              |                                                     |                                                                                                                |
|                             | For <u>Postdoctoral Fellow</u> , indicate "Duties and responsibilities wil<br>that of a Postdoctoral Fellow, including research and teaching if<br>change in the Faculty or Department be required, the Postdocto<br>continue to carry out research and duties in the field in which th<br>granted. May be required to work at various UBC campus locati | <sup>r</sup> required.<br>oral Fellow<br>heir degre | Should a<br>will                                                                                               |
| * Main du                   | ities of the job (required) ?                                                                                                                                                                                                                                                                                                                            |                                                     |                                                                                                                |
|                             |                                                                                                                                                                                                                                                                                                                                                          |                                                     | <i>//.</i>                                                                                                     |
| * Minimu                    | m education requirements of job (required)                                                                                                                                                                                                                                                                                                               |                                                     | Experience & Skills:                                                                                           |
|                             | e select                                                                                                                                                                                                                                                                                                                                                 |                                                     | Visiting Faculty Member:                                                                                       |
| Other tra                   | aining required 🕜                                                                                                                                                                                                                                                                                                                                        |                                                     | indicate that the individual<br>holds a position at the<br>University of X to which<br>they will be returning. |
|                             |                                                                                                                                                                                                                                                                                                                                                          |                                                     | Postdoctoral Fellow:<br>indicate that the individual<br>has recently received their<br>PhD.                    |
| * Experie                   | nce and skills required to complete the job duties (required)                                                                                                                                                                                                                                                                                            |                                                     | Clinical Fellow: indicate<br>that Physician must be<br>specialized in                                          |
|                             |                                                                                                                                                                                                                                                                                                                                                          |                                                     | Enter additional information as required.                                                                      |
|                             |                                                                                                                                                                                                                                                                                                                                                          |                                                     |                                                                                                                |
| * Are there p               | provincial/federal certification, licensing or registration requirements for the job? (required) 0                                                                                                                                                                                                                                                       |                                                     |                                                                                                                |
| * There are I<br>exempt? (r | Employer compliance fees associated to an LMIA-Exempt offer of employment. Will you be paying you<br>required)                                                                                                                                                                                                                                           | ur fees or are yo                                   | ou fee                                                                                                         |
| Please se                   | slect v                                                                                                                                                                                                                                                                                                                                                  |                                                     |                                                                                                                |
|                             |                                                                                                                                                                                                                                                                                                                                                          | N                                                   | ext 🔿                                                                                                          |
|                             | Compliance Fees:                                                                                                                                                                                                                                                                                                                                         | Clinic                                              | al Fellows:                                                                                                    |
|                             | Indicate yes you will be paying the fees.                                                                                                                                                                                                                                                                                                                | Yes                                                 | - Must be                                                                                                      |
|                             | Note: the employer is responsible for paying this fee and it cannot be charged to the foreign national.                                                                                                                                                                                                                                                  | Colle<br>Surge                                      | eons &                                                                                                         |
|                             |                                                                                                                                                                                                                                                                                                                                                          | Physi                                               | icians of BC.                                                                                                  |